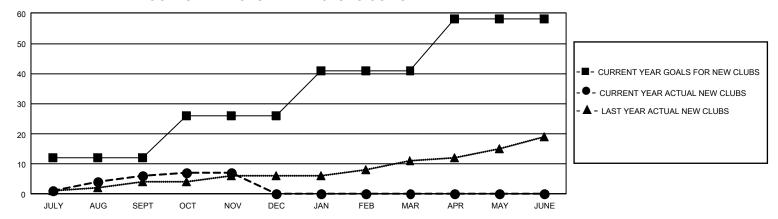

## GOALS AND ACTUAL NEW CLUBS CUMULATIVE

## GMT Constitutional Area 4, Group F

REPORT DOES NOT INCLUDE CLUBS IN UNDISTRICTED AREAS.

| Clubs                 |               |           |               | Members               |                           |                         |                                                    |
|-----------------------|---------------|-----------|---------------|-----------------------|---------------------------|-------------------------|----------------------------------------------------|
| RESULTS FOR 2021-2022 |               |           |               | RESULTS FOR 2021-2022 |                           |                         |                                                    |
| QUARTER               | NEW CLUB GOAL | NEW CLUBS | DROPPED CLUBS | QUARTER M             | MEMBER GROWTH NET<br>GOAL | MEMBER GROWTH<br>ACTUAL | DROPPED MEMBERS<br>ACTUAL (including<br>transfers) |
| JULY/AUG/SEPT         | 36            | 6         | 7             | JULY/AUG/SEP          | T 257                     | 737                     | 755                                                |
| OCT/NOV/DEC           | 42            | 1         | 0             | OCT/NOV/DEC           | 384                       | 576                     | 558                                                |
| JAN/FEB/MAR           | 45            | 0         | 0             | JAN/FEB/MAR           | 414                       | 0                       | 0                                                  |
| APR/MAY/JUNE          | 51            | 0         | 0             | APR/MAY/JUNE          | 536                       | 0                       | 0                                                  |