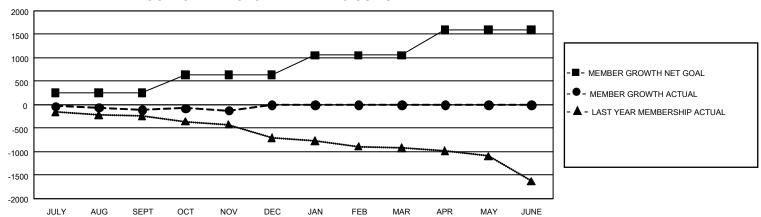

## GOALS AND ACTUAL MEMBERS CUMULATIVE

| DROPPED CLUBS: 7 |       | 430 CLUBS OF 1,554 ADDED 1<br>OR MORE NEW MEMBERS | GENDER DISTRIBUTION                 |                 |  |
|------------------|-------|---------------------------------------------------|-------------------------------------|-----------------|--|
|                  |       |                                                   | MALE                                | 29,962 (69.75%) |  |
|                  |       |                                                   | FEMALE                              | 12,990 (30.24%) |  |
| DROPPED MEMBERS  |       |                                                   | NON BINARY                          | 0 (0.00%)       |  |
| DECEASED         | 175   |                                                   | PREFER NOT TO ANSWER                | 2 (0.00%)       |  |
| CLUB CANCELLED   | 42    |                                                   | TOTAL FAMILY UNIT MEMBERS           | 3.237           |  |
| OTHER            | 1,098 | CLICK HERE FOR                                    | 5,                                  |                 |  |
| TOTAL            | 1,315 | CUMULATIVE MEMBERSHIP DATA                        | FAMILY MEMBERS PAYING HALF DUES 1,6 |                 |  |

## GMT Constitutional Area 4, Group F

REPORT DOES NOT INCLUDE CLUBS IN UNDISTRICTED AREAS.

| Clubs                 |               |           |               | Members               |                           |                         |                                                    |
|-----------------------|---------------|-----------|---------------|-----------------------|---------------------------|-------------------------|----------------------------------------------------|
| RESULTS FOR 2021-2022 |               |           |               | RESULTS FOR 2021-2022 |                           |                         |                                                    |
| QUARTER               | NEW CLUB GOAL | NEW CLUBS | DROPPED CLUBS | QUARTER M             | MEMBER GROWTH NET<br>GOAL | MEMBER GROWTH<br>ACTUAL | DROPPED MEMBERS<br>ACTUAL (including<br>transfers) |
| JULY/AUG/SEPT         | 36            | 6         | 7             | JULY/AUG/SEP          | T 257                     | 737                     | 755                                                |
| OCT/NOV/DEC           | 42            | 1         | 0             | OCT/NOV/DEC           | 384                       | 576                     | 558                                                |
| JAN/FEB/MAR           | 45            | 0         | 0             | JAN/FEB/MAR           | 414                       | 0                       | 0                                                  |
| APR/MAY/JUNE          | 51            | 0         | 0             | APR/MAY/JUNE          | 536                       | 0                       | 0                                                  |